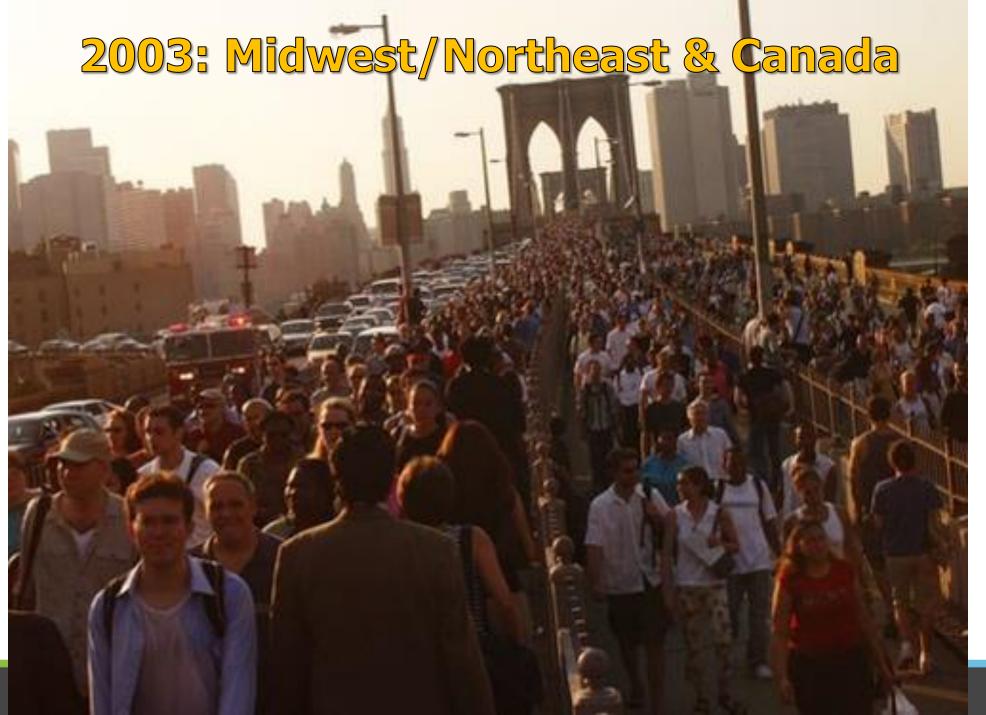

#### August 14, 2003, Blackout

Angles are based on data from blackout investigation. Angles are calculated from a Power flow Simulation. Angle reference is Browns Ferry.