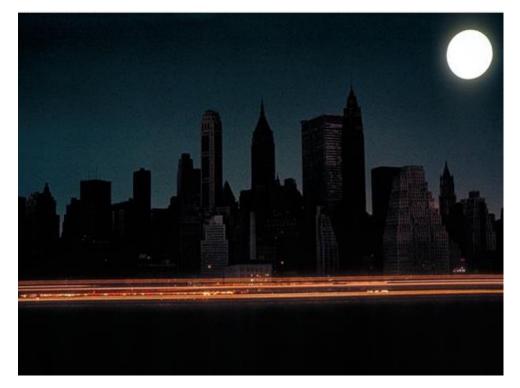

#### August 14, 2003, Blackout

Angles are based on data from blackout investigation. Angles are calculated from a Power flow Simulation. Angle reference is Browns Ferry.