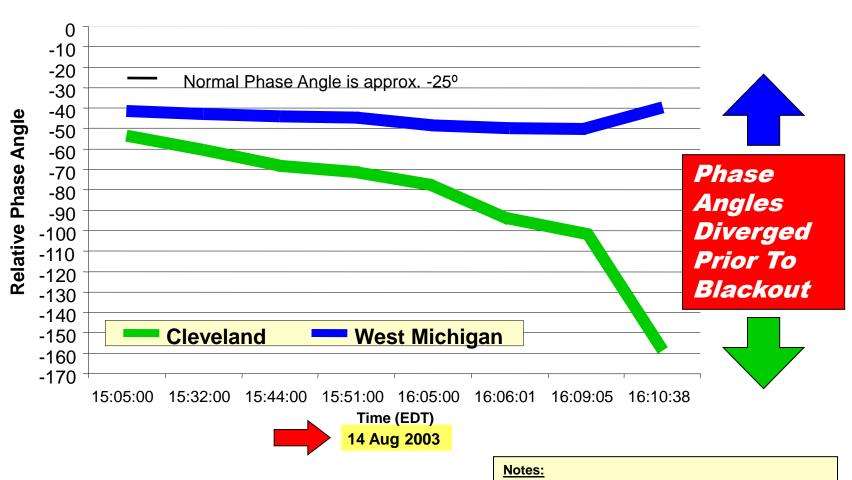

#### August 14, 2003, Blackout

Angles are based on data from blackout investigation. Angles are calculated from a Power flow Simulation. Angle reference is Browns Ferry.