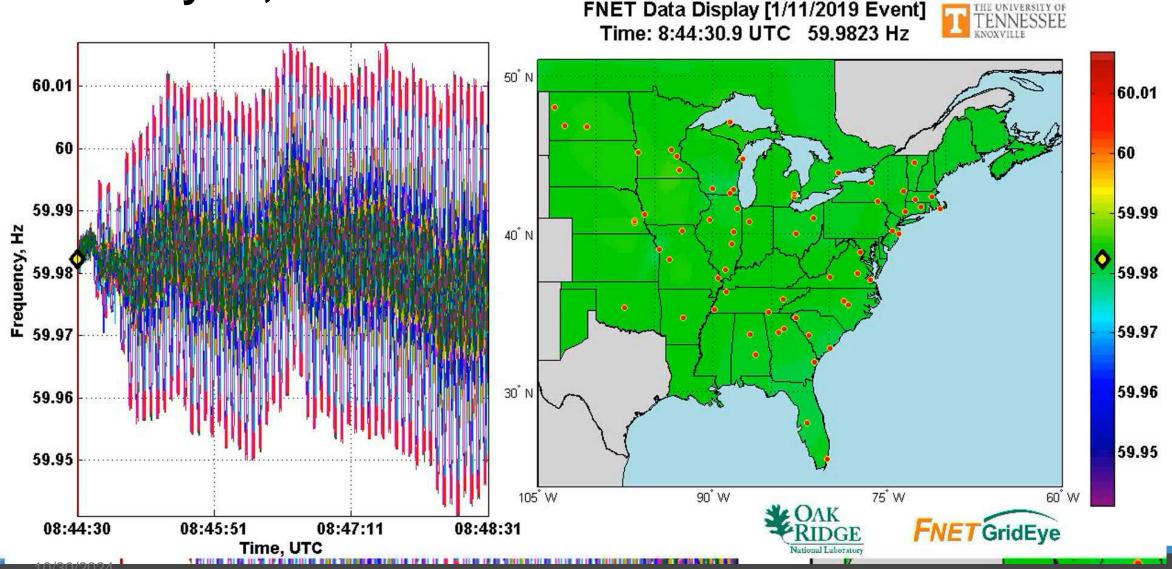

# Florida Disturbance – Non-Local Impacts February 26,2008

NERC Eastern Interconnection Oscillation Disturbance **January 11, 2019** 

July 17, 2021

2 Solar Storms sends particles Into deep space missing earth