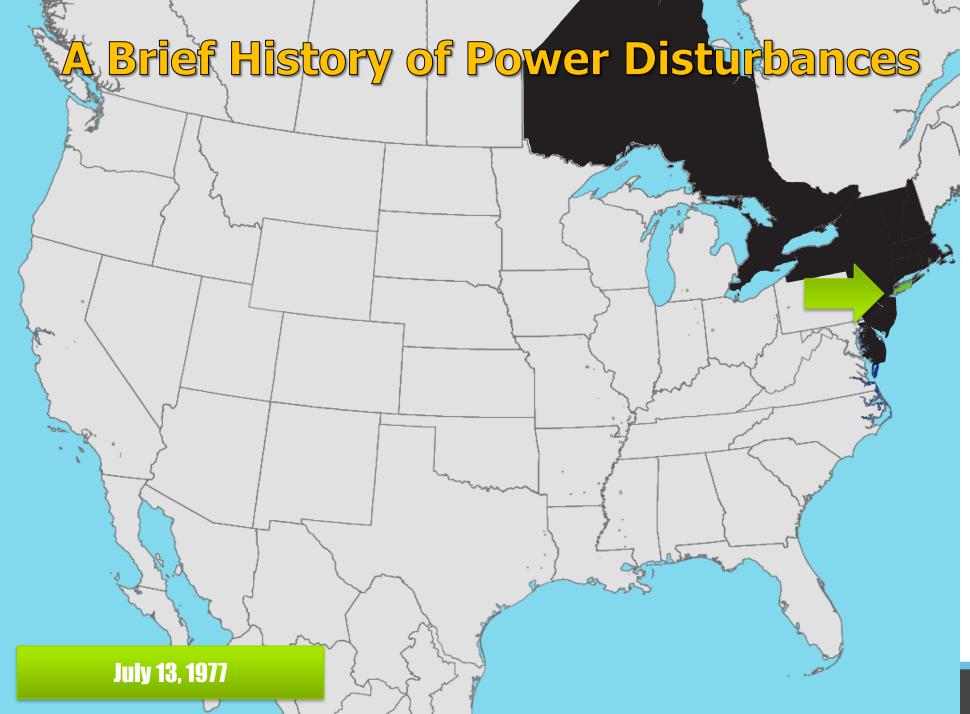

#### August 14, 2003, Blackout

Angles are based on data from blackout investigation. Angles are calculated from a Power flow Simulation. Angle reference is Browns Ferry.