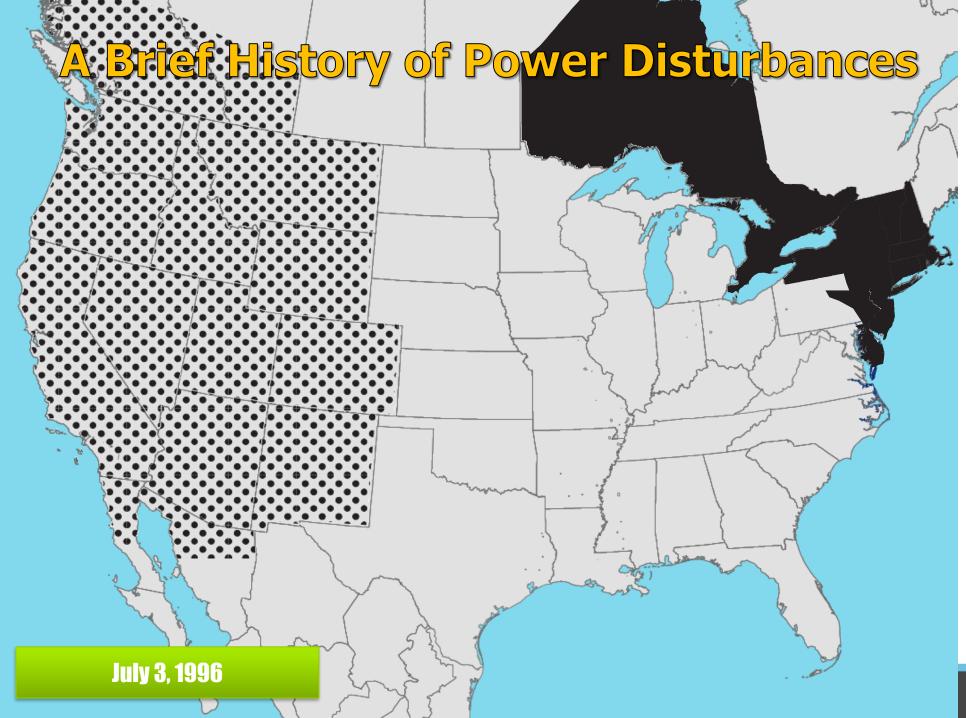

#### August 14, 2003, Blackout

Angles are based on data from blackout investigation. Angles are calculated from a Power flow Simulation. Angle reference is Browns Ferry.