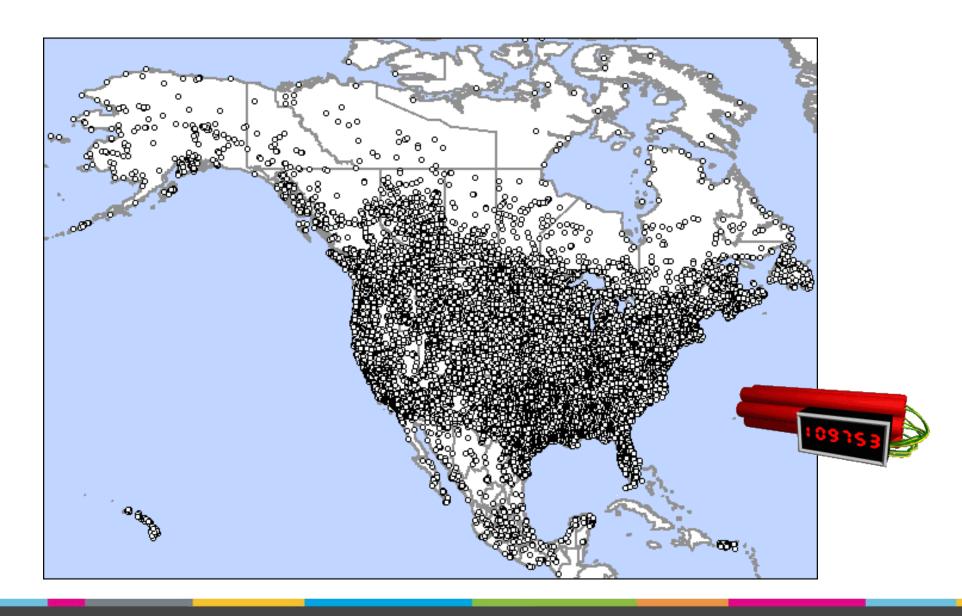

Present and Future)

Terry Boston GPA, Founder and Board Member October 24, 2024



## Greatest Engineering Achievements of the 20<sup>th</sup> Century

- 10. Air Conditioning/ Refrigeration
  - 9. Telephone
  - 8. Computers
  - 7. Agricultural Mechanization
  - 6. Radio and Television

- 5. Electronics
- 4. Water Supply and Distribution
- 3. Airplane
- Automobile (PHEVs Soon)

#### 1. The Grid/ Electrification

Source: National Academy of Engineering



#### Power Engineering is not Rocket Science. . .



. . . It is much more important than that!









































































# Texas Policy—No Payment for Capacity No Penally for No Shows



...Policy are Important—lives depend on them!





#### Substations We Need to Protect in North America





#### PMUs are Like —Going From X-Rays to MRIs





#### When Visibility is Lacking

#### August 14, 2003, Blackout



Angles are based on data from blackout investigation. Angles are calculated from a Power flow Simulation. Angle reference is Browns Ferry.



# Florida Disturbance – Non-Local Impacts February 26,2008





NERC Eastern Interconnection Oscillation Disturbance **January 11, 2019** 





July 17, 2021

2 Solar Storms sends particles Into deep space missing earth

11-year cycle will peak in 2025



SOLAR KILLSHOT | The Sun Sent a Wake-Up Call

#### **NREL** Report



### NREL Finding: Current DC to AC inverter designs may cause:

..."electromagnetic transients that can propagate throughout a large geographic area and trigger system-level problems—a cascading event"



Bosto