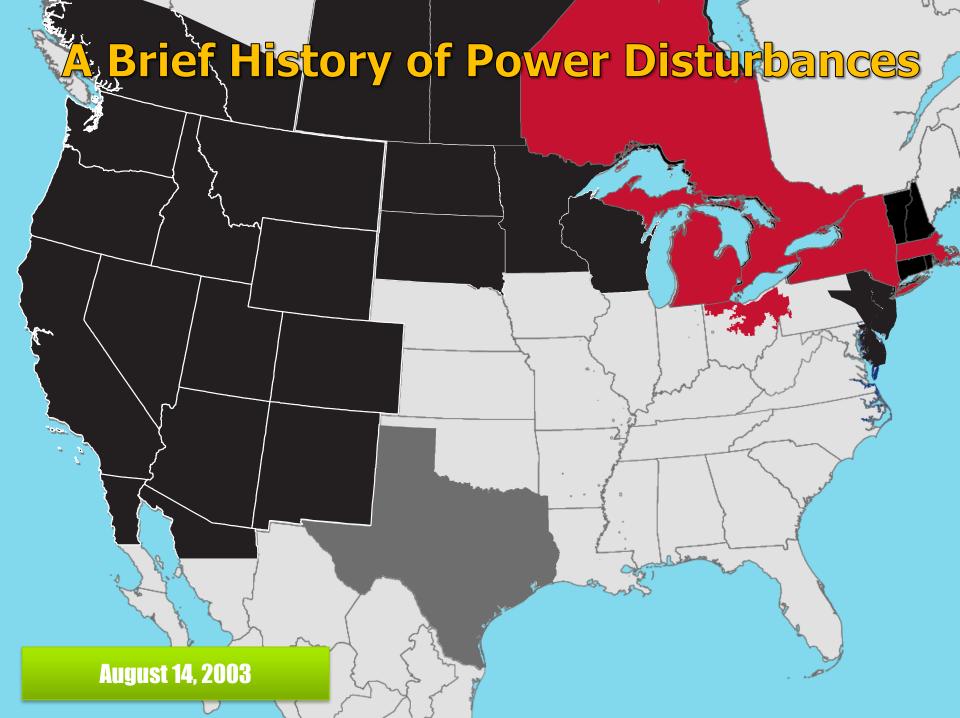

#### August 14, 2003, Blackout

Angles are based on data from blackout investigation. Angles are calculated from a Power flow Simulation. Angle reference is Browns Ferry.