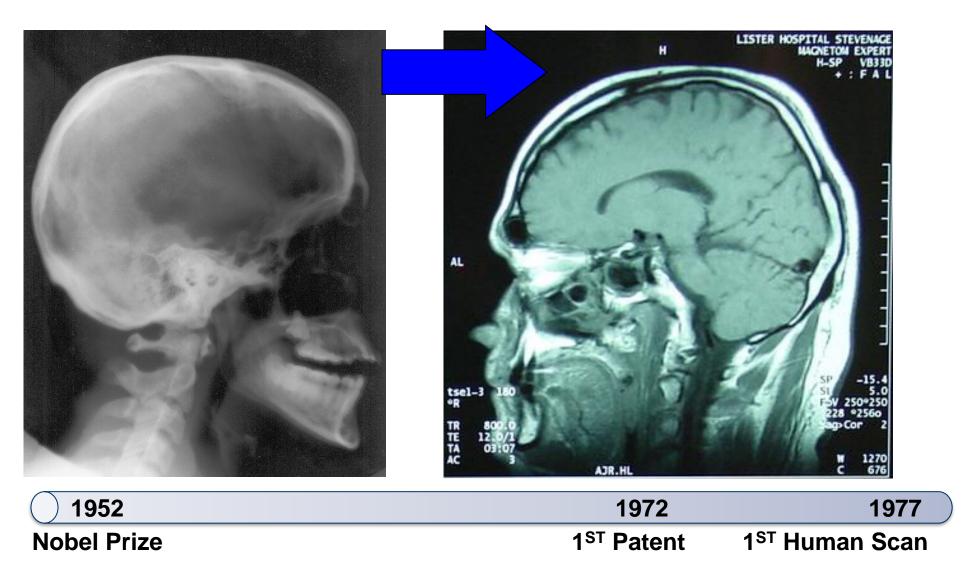

Board Member October 24, 2024



## Greatest Engineering Achievements of the 20<sup>th</sup> Century

- 10. Air Conditioning/ Refrigeration
  - 9. Telephone
  - 8. Computers
  - 7. Agricultural Mechanization
  - 6. Radio and Television

- 5. Electronics
- 4. Water Supply and Distribution
- 3. Airplane
- Automobile (PHEVs Soon)

#### 1. The Grid/ Electrification

Source: National Academy of Engineering



#### Power Engineering is not Rocket Science. . .



. . . It is much more important than that!









































































# Texas Policy—No Payment for Capacity No Penally for No Shows



...Policy are Important—lives depend on them!





#### Substations We Need to Protect in North America





#### PMUs are Like —Going From X-Rays to MRIs





#### When Visibility is Lacking

#### August 14, 2003, Blackout



Angles are based on data from blackout investigation. Angles are calculated from a Power flow Simulation. Angle reference is Browns Ferry.



# Florida Disturbance – Non-Local Impacts February 26,2008





NERC Eastern Interconnection Oscillation Disturbance **January 11, 2019** 





July 17, 2021

2 Solar Storms sends particles Into deep space missing earth

11-year cycle will peak in 2025



SOLAR KILLSHOT | The Sun Sent a Wake-Up Call

#### **NREL** Report



### NREL Finding: Current DC to AC inverter designs may cause:

..."electromagnetic transients that can propagate throughout a large geographic area and trigger system-level problems—a cascading event"



Boston's Finding: Achieving an effective level of resili