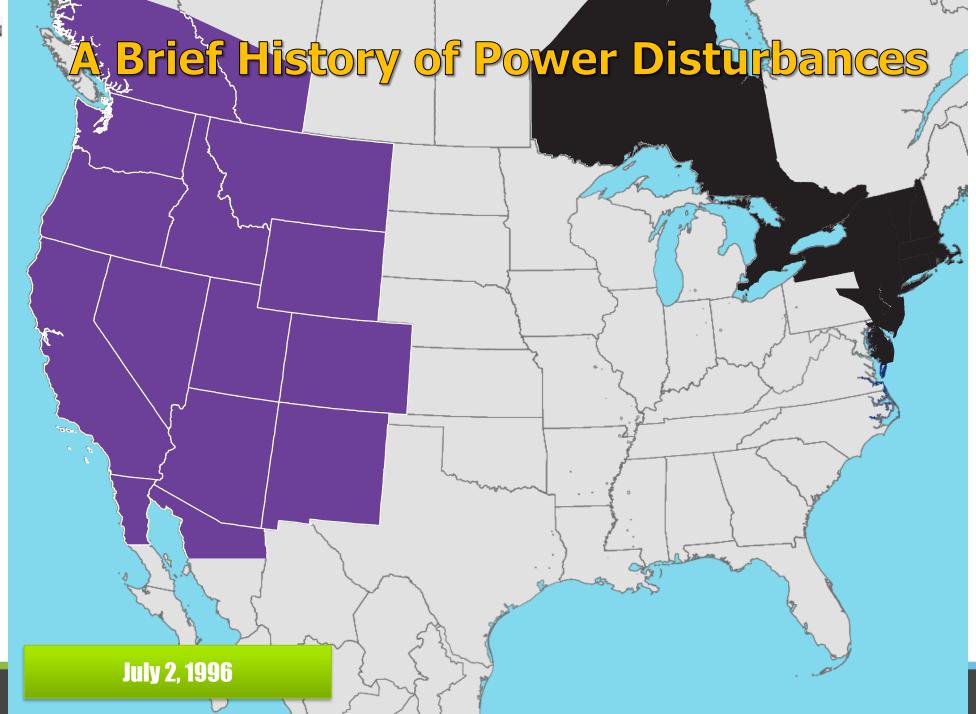

#### August 14, 2003, Blackout

Angles are based on data from blackout investigation. Angles are calculated from a Power flow Simulation. Angle reference is Browns Ferry.