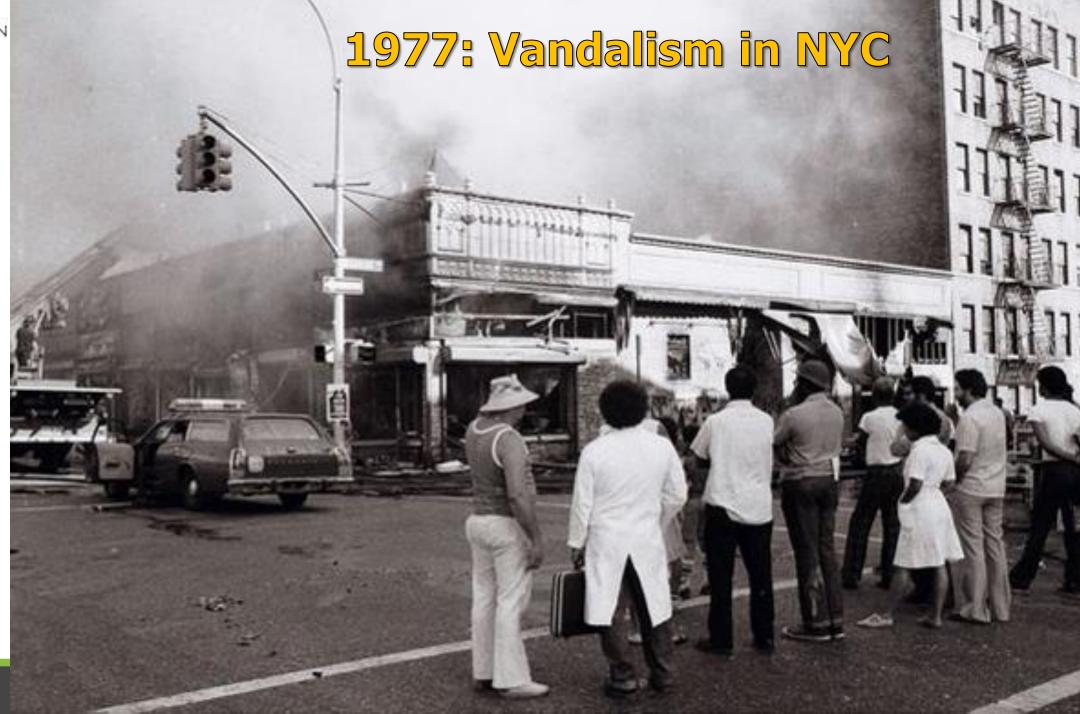

#### August 14, 2003, Blackout

Angles are based on data from blackout investigation. Angles are calculated from a Power flow Simulation. Angle reference is Browns Ferry.