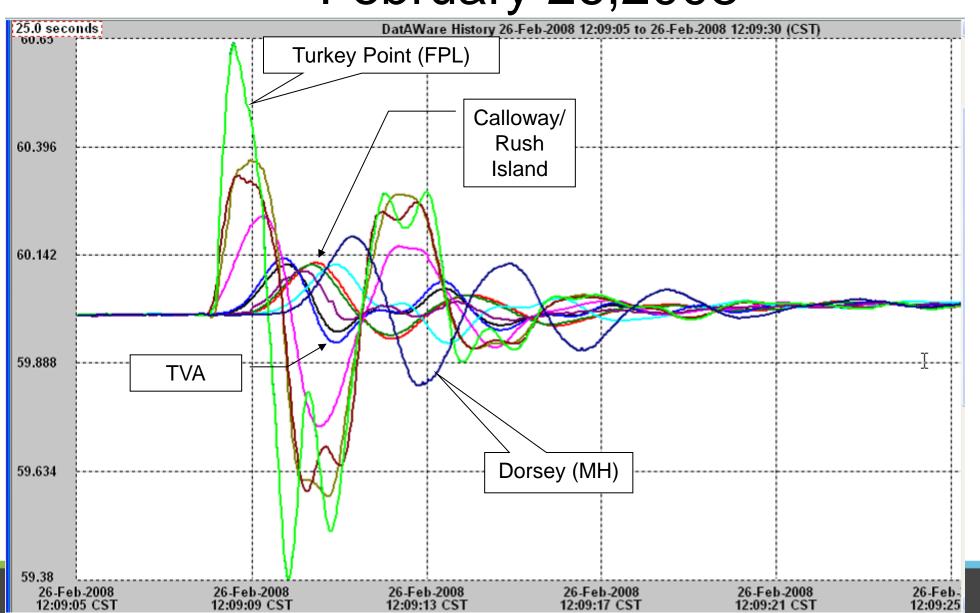

# Florida Disturbance – Non-Local Impacts February 26,2008

NERC Eastern Interconnection Oscillation Disturbance **January 11, 2019** 

July 17, 2021

2 Solar Storms sends particles Into deep space missing earth